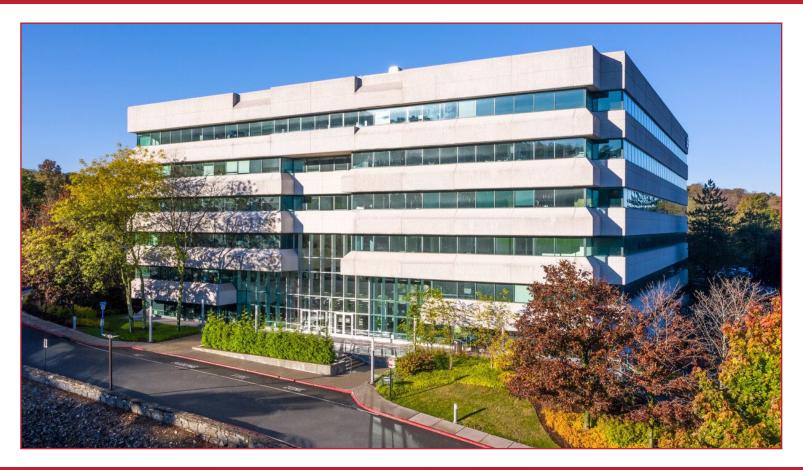

## **OFFICE SPACE AVAILABLE**

565 Taxter Road, Elmsford, New York

## **UP TO 33,000 SQUARE FEET AVAILABLE**

## **PROPERTY FEATURES**

- Class "A" office building
- 5/1,000 parking ratio, plus additional covered garage parking
- Newly renovated on-site cafe now featuring The Iron Tomato
- Remodeled fitness center with a full service locker room
- Beautiful outdoor walkways and seating areas on a 17-acre campus
- Public transportation to Metro-North White Plains and Tarrytown Train Stations
- Immediate access to I-87, I-287, Saw Mill River Parkway and the Mario M. Cuomo Bridge
- Minutes from restaurants, shopping and banking